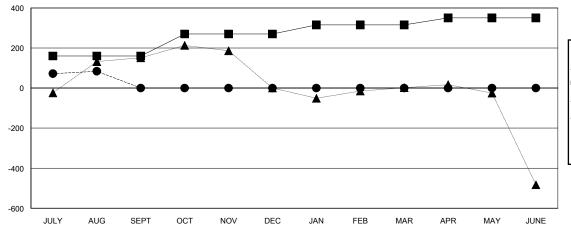

## GOALS AND ACTUAL MEMBERS CUMULATIVE

| -    | CURRENT YEAR GOALS FOR NEW |
|------|----------------------------|
| ИЕМВ | ERS                        |

- CURRENT YEAR ACTUAL MEMBERS

- ▲ - LAST YEAR ACTUAL MEMBERS

| Members               |                    |                                     |                    |                  |  |
|-----------------------|--------------------|-------------------------------------|--------------------|------------------|--|
| RESULTS FOR 2015-2016 |                    |                                     |                    |                  |  |
| QUARTER               | NEW MEMBER<br>GOAL | CHARTER AND<br>NEW MEMBERS<br>ADDED | DROPPED<br>MEMBERS | NET<br>GAIN/LOSS |  |
| JULY/AUG/SEPT         | 160                | 316                                 | 232                | 84               |  |
| OCT/NOV/DEC           | 110                | 0                                   | 0                  | 0                |  |
| JAN/FEB/MAR           | 45                 | 0                                   | 0                  | 0                |  |
| APR/MAY/JUNE          | 35                 | 0                                   | 0                  | 0                |  |