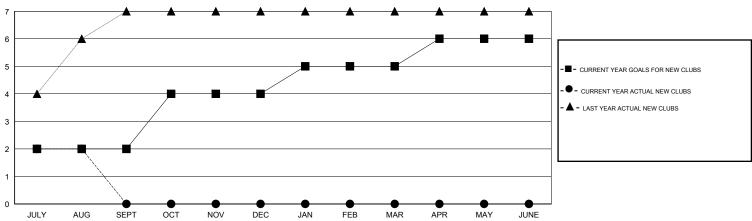

## GOALS AND ACTUAL NEW CLUBS CUMULATIVE

## MONTHLY MEMBERSHIP PROGRESS REPORT

District 323A3

Results as of: 8/31/2015

| ON INDIA | GMT CA 6 |
|----------|----------|
| ON INDIA | GMT CA 6 |

| GMT: KAMLESH JAIN |                  | LOCATION INDIA    |                  |                  |               |        |
|-------------------|------------------|-------------------|------------------|------------------|---------------|--------|
|                   |                  | Clubs             |                  |                  |               |        |
|                   | RESU             | LTS FOR 2015-2016 | i                |                  | ∭             |        |
| QUARTER           | NEW CLUB<br>GOAL | NEW CLUBS         | DROPPED<br>CLUBS | NET<br>GAIN/LOSS | QUARTER       | NEW MI |
| JULY/AUG/SEPT     | 2                | 2                 | 0                | 2                | JULY/AUG/SEPT | ,      |
| OCT/NOV/DEC       | 2                | 0                 | 0                | 0                | OCT/NOV/DEC   | •      |
| JAN/FEB/MAR       | 1                | 0                 | 0                | 0                | JAN/FEB/MAR   |        |
| APR/MAY/JUNE      | 1                | 0                 | 0                | 0                | APR/MAY/JUNE  |        |